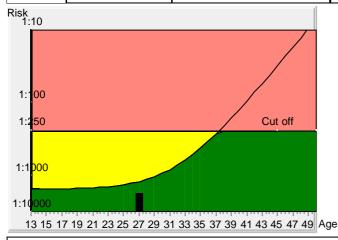

## Tr.21 risk

at term

<1:10000

Age risk at term

1:1246

## **Down's Syndrome Risk**

The calculated risk for Trisomy 21 is below the cut off which represents a low risk.

After the result of the Trisomy 21 test it is expected that among more than 10000 women with the same data, there is one woman with a trisomy 21 pregnancy.