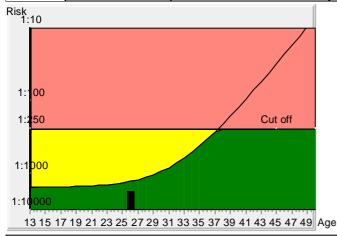

## Tr.21 risk at term

<1:10000

## Age risk at term

1:1310

## **Down's Syndrome Risk**

The calculated risk for Trisomy 21 is below the cut off which represents a low risk.

After the result of the Trisomy 21 test it is expected that among more than 10000 women with the same data, there is one woman with a trisomy 21 pregnancy.