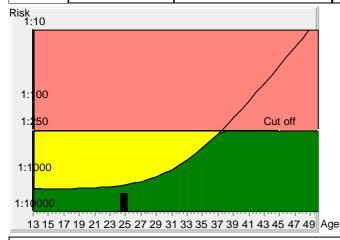

# Tr.21 risk

at term

<1:10000

#### Age risk at term

1:1385

#### **Down's Syndrome Risk**

The calculated risk for Trisomy 21 is below the cut off which represents a low risk.

After the result of the Trisomy 21 test it is expected that among more than 10000 women with the same data, there is one woman with a trisomy 21 pregnancy.