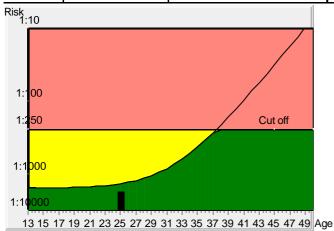

## Tr.21 risk

at term

<1:10000

Age risk at term

1:1371

### **Down's Syndrome Risk**

### The calculated risk for Trisomy 21 is below the cut off which represents a low risk.

After the result of the Trisomy 21 test it is expected that among more than 10000 women with the same data, there is one woman with a trisomy 21 pregnancy.