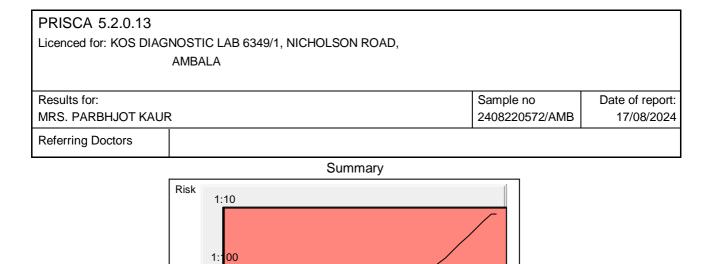

13 15 17 19 21 23 25 27 29 31 33 35 37 39 41 43 45 47 49

Cut off

1:250

1:1<mark>000</mark>

1:10000

|                                                                                                                                                                                                                                                                                                                                                                                                                                                                                                                 | Age                                                                                                                                                                                                                                                                                                                                                                                                                                                                                                                                                                                                             |
|-----------------------------------------------------------------------------------------------------------------------------------------------------------------------------------------------------------------------------------------------------------------------------------------------------------------------------------------------------------------------------------------------------------------------------------------------------------------------------------------------------------------|-----------------------------------------------------------------------------------------------------------------------------------------------------------------------------------------------------------------------------------------------------------------------------------------------------------------------------------------------------------------------------------------------------------------------------------------------------------------------------------------------------------------------------------------------------------------------------------------------------------------|
| Patient data                                                                                                                                                                                                                                                                                                                                                                                                                                                                                                    | Risks at term                                                                                                                                                                                                                                                                                                                                                                                                                                                                                                                                                                                                   |
| Age at delivery32.3WOP18 + 3Weight75 kgPatient IDEthnic originEthnic originAsianFor MRS. PARBHJOT KAUR , born on<br>27/09/1992, a screening test was performed on<br>the 14/08/2024. Prisca screens for Trisomy 21,<br>Trisomy 18 and Neural tube defects (NTD).MEASURED SERUM VALUES<br>ValueValueCorr. MoMsAFP65.2 ng/ml1.58<br>HCG19299 mIU/ml0.93<br>uE31.79 ng/ml1.15Gestation ageGestation age18+ 3<br>MethodMethodScan<br>The MoMs have been corrected according to:<br>maternal weight<br>ethnic origin | Biochemical risk for Tr.21 1:5696   Age risk: 1:706   Neural tube defects risk 1:3975   TRISOMY 21 SCREENING The calculated risk for Trisomy 21 is below the cut off which represents a low risk.   After the result of the Trisomy 21 test it is expected that among 5696 women with the same data, there is one woman with a trisomy 21 pregnancy and 5695 women with not affected pregnancies.   The calculated risk by PRISCA depends on the accuracy of the information provided by the referring physician.   Please note that risk calculations are statistical approaches and have no diagnostic value! |
| TRISOMY 18 SCREENING<br>The calculated risk for trisomy 18 is < 1:10000,<br>which indicates a low risk.                                                                                                                                                                                                                                                                                                                                                                                                         | NEURAL TUBE DEFECTS (NTD) SCREENING<br>The corrected MoM AFP (1.58) is located in the<br>low risk area for neural tube defects.                                                                                                                                                                                                                                                                                                                                                                                                                                                                                 |