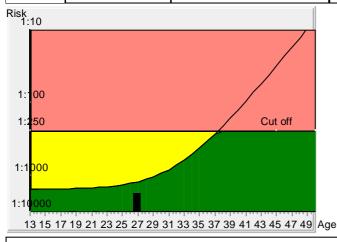

Tr.21 risk at term

1:6173

Age risk at term

1:1258

## **Down's Syndrome Risk**

The calculated risk for Trisomy 21 is below the cut off which represents a low risk.

After the result of the Trisomy 21 test it is expected that among 6173 women with the same data, there is one woman with a trisomy 21 pregnancy and 6172 women with not affected pregnancies.