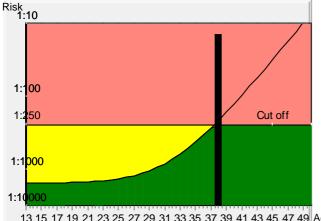

Tr.21 risk at term

>1:50

Age risk at term

1:218

13 15 17 19 21 23 25 27 29 31 33 35 37 39 41 43 45 47 49 Age

## **Down's Syndrome Risk**

## The calculated risk for Trisomy 21 is above the cut off which represents an increased risk.

After the result of the Trisomy 21 Test, it is expected that among less than 50 pregnancies with the same data, there is one trisomy 21 pregnancy.