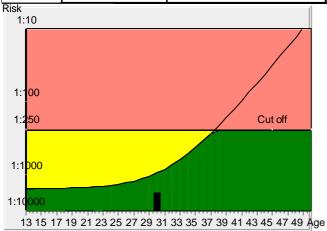

Tr.21 risk at term

1:2045

Age risk at term

1:970

## **Down's Syndrome Risk**

The calculated risk for Trisomy 21 is below the cut off which represents a low risk.

After the result of the Trisomy 21 test it is expected that among 2045 women with the same data, there is one woman with a trisomy 21 pregnancy and 2044 women with not affected pregnancies.