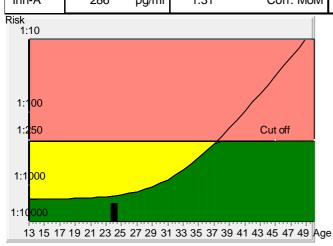

### Tr.21 risk

at term

<1:10000

## Age risk

at term

1:1424

#### **Down's Syndrome Risk**

The calculated risk for Trisomy 21 is below the cut off which represents a low risk.

After the result of the Trisomy 21 test it is expected that among more than 10000 women with the same data, there is one woman with a trisomy 21 pregnancy.